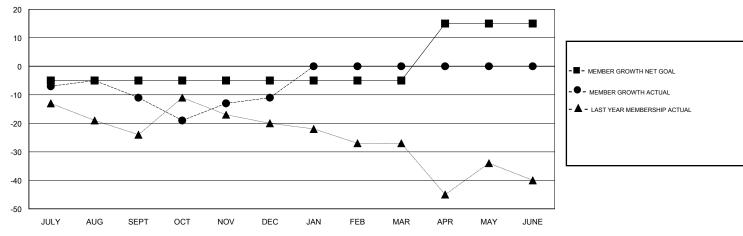

# GOALS AND ACTUAL MEMBERS CUMULATIVE

| DROPPED CLUBS: 0  DROPPED MEMBERS |    | 19 CLUBS OF 50 ADDED 1 OR MORE NEW MEMBERS | GENDER DISTRIBUTION  MALE 672 (56.28%)  FEMALE 522 (43.72%)  Women Percentage Fiscal Year Goal: 1% |     |
|-----------------------------------|----|--------------------------------------------|----------------------------------------------------------------------------------------------------|-----|
| DECEASED                          | 10 | CLICK HERE FOR CUMULATIVE                  | TOTAL FAMILY UNIT MEMBERS                                                                          | 302 |
| CLUB CANCELLED                    | 0  | MEMBERSHIP DATA                            | FAMILY MEMBERS PAYING HALF                                                                         | 155 |
| OTHER                             | 59 |                                            | DUES                                                                                               |     |
| TOTAL                             | 69 |                                            |                                                                                                    |     |